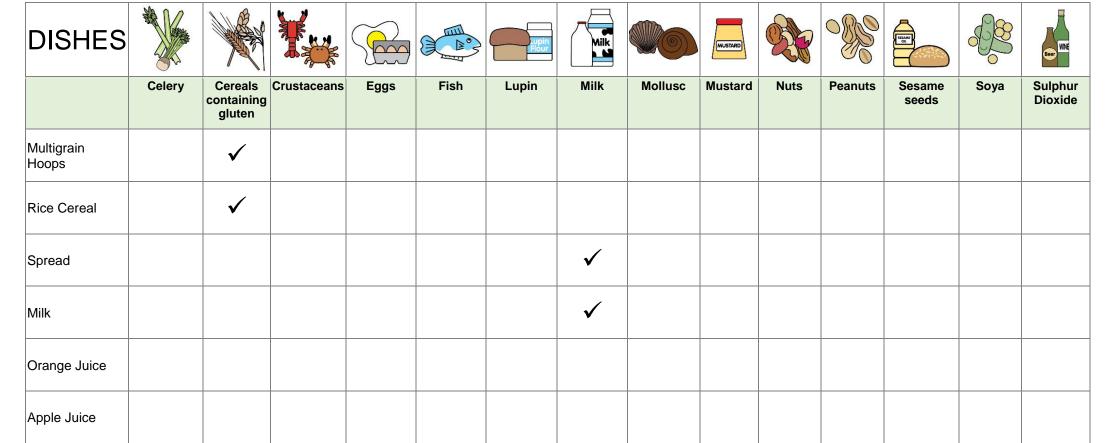

|                 |          |                    |
| Yeast Spread   |        |                           |             |      |      |       |      |         |         |      |         |                 |          |                    |
| Bovril         | ✓      | ✓                         |             |      |      |       |      |         |         |      |         |                 |          |                    |
| Cereal Bars    |        | ✓                         |             |      |      |       | ✓    |         |         |      |         |                 | <b>✓</b> |                    |
| Wheat Biscuits |        | ✓                         |             |      |      |       |      |         |         |      |         |                 |          |                    |



Review date:

July 2021

Reviewed by:

D Shipp



You can find this template, including more information at www.food.gov.uk/allergy